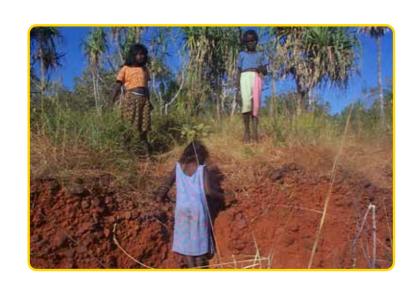

#### Bu<u>l</u>'yun ga djamarrku<u>l</u>i' bukuŋur.

#### Bu<u>l</u>'yun ga Djamarrku<u>l</u>i' Bukuŋur The Children are Playing on the Hill

- 3. Bu<u>l</u>'yun ga djamarrku<u>l</u>i' bukuŋur. *The children are playing on the hill.*
- 5. Bu<u>l</u>'yun ga djamarrku<u>l</u>i' raŋiŋur. *The children are playing at the beach.*
- 7. Bu<u>l</u>'yun ga djamarrku<u>l</u>i' wukirriŋur. *The children are playing at school.*
- 9. Bu<u>l</u>'yun ga djamarrku<u>l</u>i' dhakalŋur. *The children are playing on the island.*