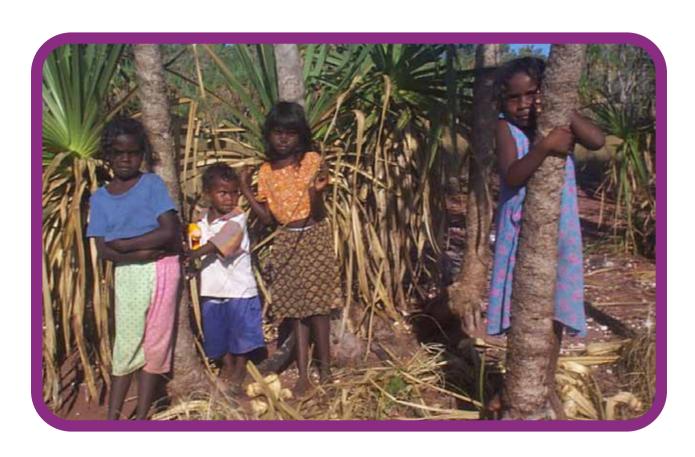

- 11. Bu<u>l</u>'yun ga djamarrku<u>l</u>i' gungaŋur. *The children are playing near the pandanus.*
- 13. Bu<u>l</u>'yun ga djamarrku<u>l</u>i' gätniŋur. *The children are playing in the garden.*
- 15. Bu<u>l</u>'yun ga djamarrku<u>l</u>i' mayaŋŋur. *The children are playing in the creek.*
- 17. Bu<u>l</u>'yun ga djamarrku<u>l</u>i' dhukarrŋur. *The children are playing on the road.*