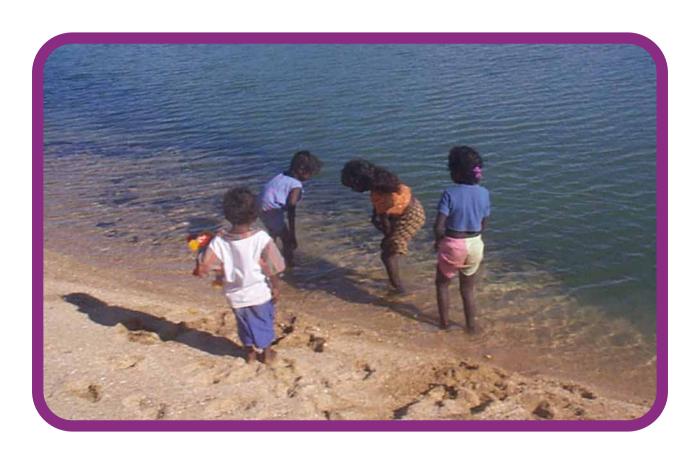

#### Bu<u>l</u>'yun ga Djamarrku<u>l</u>i' Bukuŋur The Children are Playing on the Hill

- 3. Bu<u>l</u>'yun ga djamarrku<u>l</u>i' bukuŋur. *The children are playing on the hill.*
- 5. Bu<u>l</u>'yun ga djamarrku<u>l</u>i' raŋiŋur. *The children are playing at the beach.*
- 7. Bu<u>l</u>'yun ga djamarrku<u>l</u>i' wukirriŋur. *The children are playing at school.*
- 9. Bu<u>l</u>'yun ga djamarrku<u>l</u>i' dhakalŋur. *The children are playing on the island.*