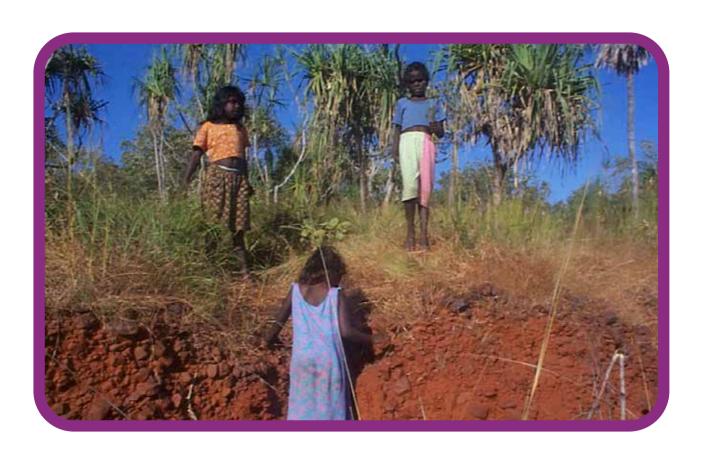

#### Bu<u>l</u>'yun ga djamarrku<u>l</u>i' bukuŋur.

#### Bu<u>l</u>'yun ga Djamarrku<u>l</u>i' Bukuŋur The Children are Playing on the Hill

- 3. Bu<u>l</u>'yun ga djamarrku<u>l</u>i' bukuŋur. *The children are playing on the hill.*
- 5. Bu<u>l</u>'yun ga djamarrku<u>l</u>i' raŋiŋur. *The children are playing at the beach.*
- 7. Bu<u>l</u>'yun ga djamarrku<u>l</u>i' wukirriŋur. *The children are playing at school.*
- 9. Bu<u>l</u>'yun ga djamarrku<u>l</u>i' dhakalŋur. *The children are playing on the island.*