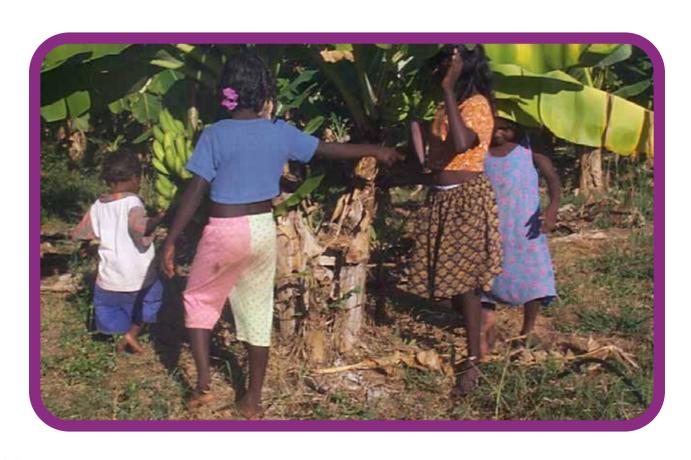

- 11. Bu<u>l</u>'yun ga djamarrku<u>l</u>i' gungaŋur. *The children are playing near the pandanus.*
- 13. Bu<u>l</u>'yun ga djamarrku<u>l</u>i' gätniŋur. *The children are playing in the garden.*
- 15. Bu<u>l</u>'yun ga djamarrku<u>l</u>i' mayaŋŋur. *The children are playing in the creek.*
- 17. Bu<u>l</u>'yun ga djamarrku<u>l</u>i' dhukarrŋur. *The children are playing on the road.*