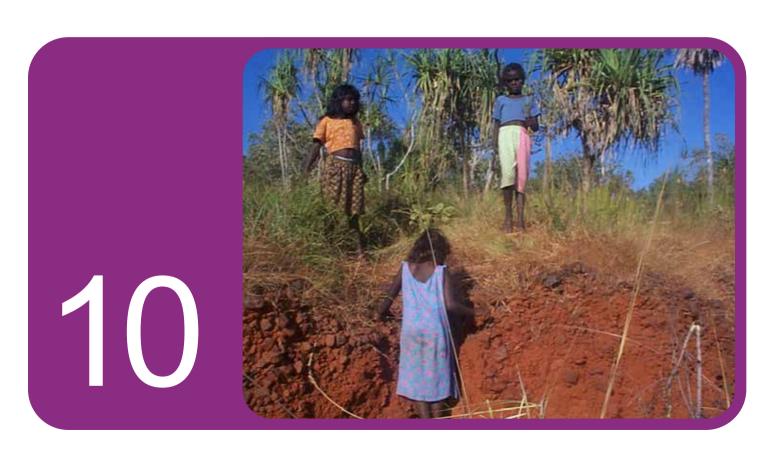

#### Bu<u>l</u>'yun ga djamarrku<u>l</u>i' bukuŋur.

#### Bu<u>l</u>'yun ga Djamarrku<u>l</u>i' Bukuŋur The Children are Playing on the Hill

- 3. Bu<u>l</u>'yun ga djamarrku<u>l</u>i' bukuŋur. *The children are playing on the hill.*
- 5. Bu<u>l</u>'yun ga djamarrku<u>l</u>i' raŋiŋur. *The children are playing at the beach.*
- 7. Bu<u>l</u>'yun ga djamarrku<u>l</u>i' wukirriŋur. *The children are playing at school.*
- 9. Bu<u>l</u>'yun ga djamarrku<u>l</u>i' dhakalŋur. *The children are playing on the island.*